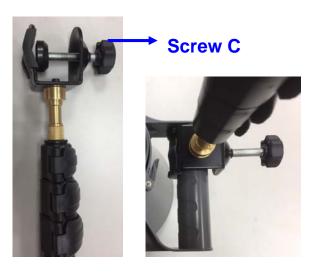

## Airflow Cone Clip

- 1. Mount the clip on extensiion stick, rotate the clip in clockwise direction until tight.
- 2. Loose **screw C** by rotate it in counterclockwise direction
- 3. Clip on the airflow cone handle, rotate **screw C** in clockwise direction to fixt it tight.

Note: Before clip on the airflow cone, make sure the anemometer is well mounted on the airflow cone and locked tight.