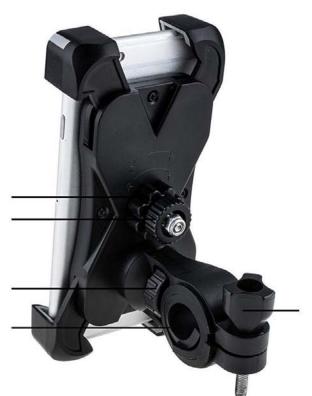

# Phone holder

Stretchable Clamp Grip knob

Adjustable nut for 360 rotation

Anti-Skid band for the handlebars

Screws to tighten onto the extension stick