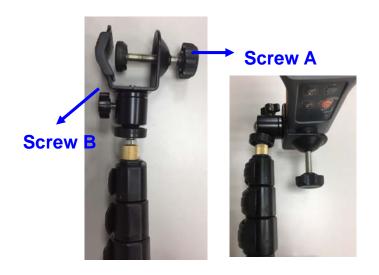

#### **Anemometer Clip**

- 1. Mount the clip on extensiion stick, rotate the clip in clockwise direction until tight.
- 2. Loose **screw A** by rotate it in counterclockwise direction
- 3. Clip on the anemometer, rotate **screw A** in clockwise direction to fix it tight.

Note: Prevent to clip on the vane or keypad area.

- 4. Loose **screw B** to adjust the tilt angle by rotates it in clockwise way.
- After adjust it to the designed tilt angle, rotate screw B in counterclockwise way to fix it tight