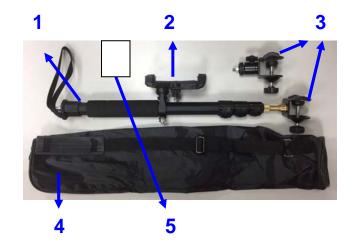

## Introduction

Thank you for purchase this extension stick set, it can be use with or without optional airflow cone by different clips. The complete extension set includes:

- 1. Extension stick x 1 pc
- 2. Phone holder x 1 set
- 3. Demountable clip x 2 pcs (Anemometer clip & Airflow cone clip)
- 4. Soft carry case x 1pc
- 5. Instruction manual x 1 set

#### **Anemometer Clip**

- 1. Mount the clip on extensiion stick, rotate the clip in clockwise direction until tight.
- 2. Loose **screw A** by rotate it in counterclockwise direction
- 3. Clip on the anemometer, rotate **screw A** in clockwise direction to fix it tight.

## Airflow Cone Clip

- 1. Mount the clip on extensiion stick, rotate the clip in clockwise direction until tight.
- 2. Loose **screw C** by rotate it in counterclockwise direction
- 3. Clip on the airflow cone handle, rotate **screw C** in clockwise direction to fixt it tight.